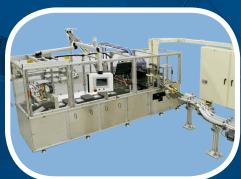

## **TP725**

The HP725 Packager is the perfect solution for producing four-sided sealed pouches (on a narrow web up to 7.5 inches wide) for a variety of products including pharmaceutical products, medical devices and consumer goods. The modular design of the HP725 allows for easy configuration for current production requirements and a simple upgrade path for future packaging production demands.

### **STANDARD FEATURES**

- Balcony / Drop Thru Design
- Station Adjustment Rail System
- Compact Footprint
- Robust Machine Construction
- Allen-Bradley Controls
- Critical parameters set from HMI
- Servo Web Feeding
- Fixed Feed or Registered Feed
- Low Roll Monitoring
- Seal Pressure Monitoring
- Manual Loading Shelf
- Splice Plates (Upper & Lower)