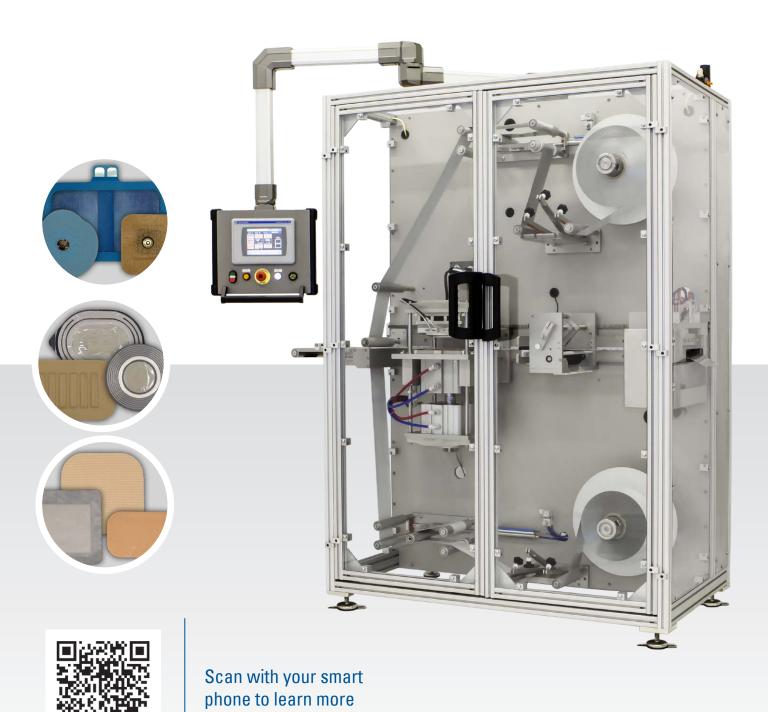

## **TP725**

The HP725 Packager is the perfect solution for producing four-sided sealed pouches (on a narrow web up to 7.5 inches wide) for a variety of products including pharmaceutical products, medical devices and consumer goods. The modular design of the HP725 allows for easy configuration for current production requirements and a simple upgrade path for future packaging production demands.

### **STANDARD FEATURES**

- Balcony / Drop Thru Design
- Station Adjustment Rail System
- Compact Footprint
- Robust Machine Construction
- Allen-Bradley Controls
- Critical parameters set from HMI
- Servo Web Feeding
- Fixed Feed or Registered Feed
- Low Roll Monitoring
- Seal Pressure Monitoring
- Manual Loading Shelf
- Splice Plates (Upper & Lower)

### **MACHINE OPTIONS**

- Slitter & Slitter Scrap Collection
- Inspection/Vision System
- Auto Reject System
- Print Verification System
- Tearnotch Station
- Controlled Atmosphere Packaging
- Printing

- Web Guiding
- Infeed Pick & Place
- Infeed Conveyor
- XL Heatseal Press
- Desiccant Labeler
- Outfeed Conveyor
- Full Line Integration