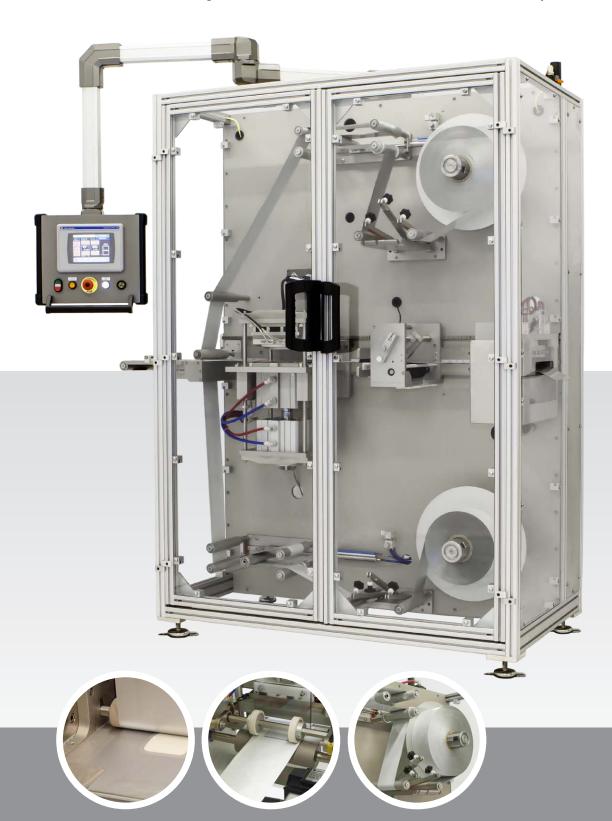

## **TP725**

The HP725 Packager is the perfect solution for producing four-sided sealed pouches (on a narrow web up to 7.5 inches wide) for a variety of products including pharmaceutical products, medical devices and consumer goods. The modular design of the HP725 allows for easy configuration for current production requirements and a simple upgrade path for future packaging production demands.

### **STANDARD FEATURES**

- Balcony / Drop Thru Design
- Station Adjustment Rail System
- Compact Footprint
- Robust Machine Construction
- Allen-Bradley Controls
- Critical parameters set from HMI
- Servo Web Feeding
- Fixed Feed or Registered Feed
- Low Roll Monitoring
- Seal Pressure Monitoring
- Manual Loading Shelf
- Splice Plates (Upper & Lower)

### **MACHINE SPECIFICATIONS**

|                   | STANDARD          | METRIC      |
|-------------------|-------------------|-------------|
| Max Speed         | 55 CPM            | 55 CPM      |
| Lanes             | 1-3               | 1-3         |
| MAX Web Width     | 7.5 in            | 171 mm      |
| Pouch Width       | 2.00 in - 7.25 in | 50 – 184 mm |
| Pouch Length      | 2.00 in - 7.25 in | 50 – 184 mm |
| Pouch Thickness   | ¼ in              | 6 mm        |
| Max Roll Diameter | 16 in             | 406 mm      |
| Height            | 87.25 in          | 2216 mm     |
| Width             | 66 in             | 1676 mm     |
| Depth             | 36 in             | 914 mm      |