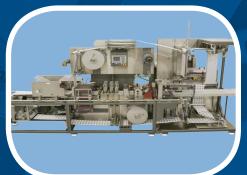

## **TP725**

The HP725 Packager is the perfect solution for producing four-sided sealed pouches (on a narrow web up to 7.5 inches wide) for a variety of products including pharmaceutical products, medical devices and consumer goods. The modular design of the HP725 allows for easy configuration for current production requirements and a simple upgrade path for future packaging production demands.

### **STANDARD FEATURES**

- Balcony / Drop Thru Design
- Station Adjustment Rail System
- Compact Footprint
- Robust Machine Construction
- Allen-Bradley Controls
- Critical parameters set from HMI
- Servo Web Feeding
- Fixed Feed or Registered Feed
- Low Roll Monitoring
- Seal Pressure Monitoring
- Manual Loading Shelf
- Splice Plates (Upper & Lower)