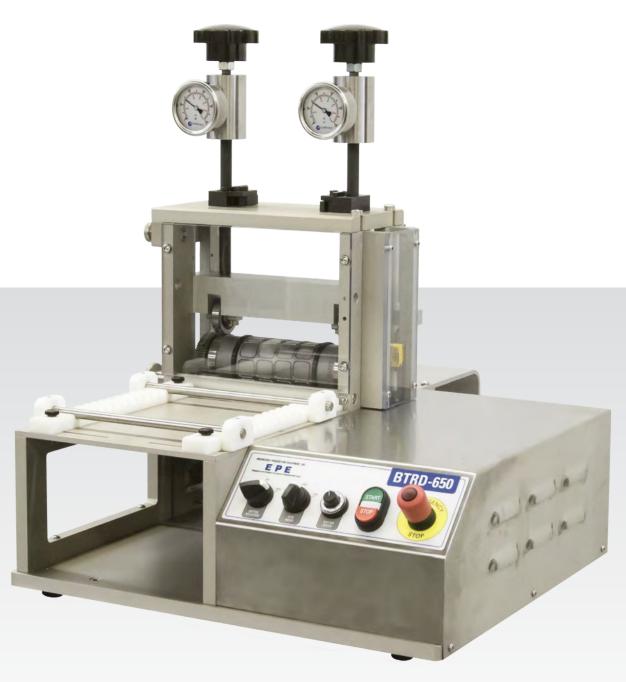

# EPE

**Designers and Builders of Custom Production Machinery** 

The compact benchtop rotary diestation BTRD-650 easily and efficiently die cuts, slits and embosses thin substrate products. The BTRD-650 is designed for a wide range of thin substrate materials including films, foils, foams, papers, composites and laminates.

All of the BTRD Series machines are equipped with intuitive controls for user-friendly operation. In addition, the BTRD Series machines are designed for easy format changes with "drop-in" tooling.

## STANDARD FEATURES

- Compact Footprint
- User Friendly Controls
- Easy Setup / Changeover
- Zero Web Up
- Sheet Feeding

- Manually Adjustable
  Die Pressure
- Guarded Cutting Area
- GMP Compliant Product Contact Surfaces

# **MACHINE SPECIFICATIONS**

|                          | STANDARD         | METRIC           |
|--------------------------|------------------|------------------|
| Speed Range              | 3.0 - 30 ft/min. | 0.9 - 9.1 m/min. |
| Max Web Width            | 6.5 in           | 165.1 mm         |
| Max Tool Diameter        | 4.775 in         | 121 mm           |
| Max Repeat Length        | 15 in            | 381 mm           |
| Height                   | 26.2 in          | 665.5 mm         |
| Width                    | 22.3 in          | 556.4 mm         |
| Depth                    | 27.7 in          | 703.6 mm         |
| Weight (without tooling) | 85 lbs           | 38.6 Kg          |