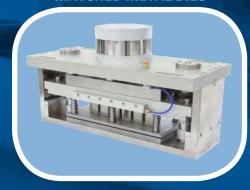

# **MACHINE OPTIONS**

- Rotary Die Tooling (Engraved or Flexible)
- Hydra-Jack Style Pressure Bridge
- Unwind(s)
- Rewind(s)
- Outfeed Conveyor
- Lower Frame Module

- Functional Specification (FS)
- Factory Acceptance Test (FAT)