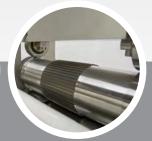

# EPE

**Designers and Builders of Custom Production Machinery** 

The compact benchtop rotary diestation BTRD-650 easily and efficiently die cuts, slits and embosses thin substrate products. The BTRD-650 is designed for a wide range of thin substrate materials including films, foils, foams, papers, composites and laminates.

# **MACHINE SPECIFICATIONS**

|                          | STANDARD         | METRIC           |
|--------------------------|------------------|------------------|
| Speed Range              | 3.0 - 30 ft/min. | 0.9 - 9.1 m/min. |
| Max Web Width            | 6.5 in           | 165.1 mm         |
| Max Tool Diameter        | 4.775 in         | 121 mm           |
| Max Repeat Length        | 15 in            | 381 mm           |
| Height                   | 26.2 in          | 665.5 mm         |
| Width                    | 22.3 in          | 556.4 mm         |
| Depth                    | 27.7 in          | 703.6 mm         |
| Weight (without tooling) | 85 lbs           | 38.6 Kg          |