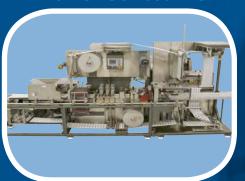

# EPE

**Designers and Builders of Custom Production Machinery** 

The compact benchtop rotary diestation BTRD-650 easily and efficiently die cuts, slits and embosses thin substrate products. The BTRD-650 is designed for a wide range of thin substrate materials including films, foils, foams, papers, composites and laminates.

All of the BTRD Series machines are equipped with intuitive controls for user-friendly operation. In addition, the BTRD Series machines are designed for easy format changes with "drop-in" tooling.