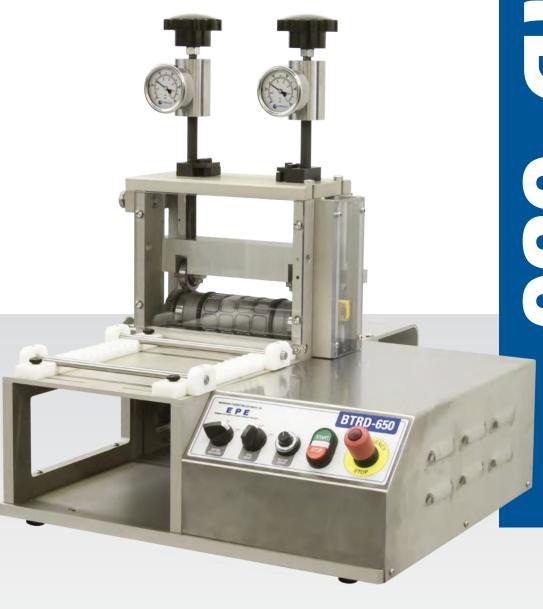

# EPE

**Designers and Builders of Custom Production Machinery** 

The compact benchtop rotary diestation BTRD-650 easily and efficiently die cuts, slits and embosses thin substrate products. The BTRD-650 is designed for a wide range of thin substrate materials including films, foils, foams, papers, composites and laminates.

All of the BTRD Series machines are equipped with intuitive controls for user-friendly operation. In addition, the BTRD Series machines are designed for easy format changes with "drop-in" tooling.

## STANDARD FEATURES

- Compact Footprint
- User Friendly Controls
- Easy Setup / Changeover
- Zero Web Up
- Sheet Feeding

- Manually Adjustable
  Die Pressure
- Guarded Cutting Area
- GMP Compliant Product Contact Surfaces

# **MACHINE SPECIFICATIONS**

|                          | STANDARD         | METRIC           |
|--------------------------|------------------|------------------|
| Speed Range              | 3.0 - 30 ft/min. | 0.9 - 9.1 m/min. |
| Max Web Width            | 6.5 in           | 165.1 mm         |
| Max Tool Diameter        | 4.775 in         | 121 mm           |
| Max Repeat Length        | 15 in            | 381 mm           |
| Height                   | 26.2 in          | 665.5 mm         |
| Width                    | 22.3 in          | 556.4 mm         |
| Depth                    | 27.7 in          | 703.6 mm         |
| Weight (without tooling) | 85 lbs           | 38.6 Kg          |