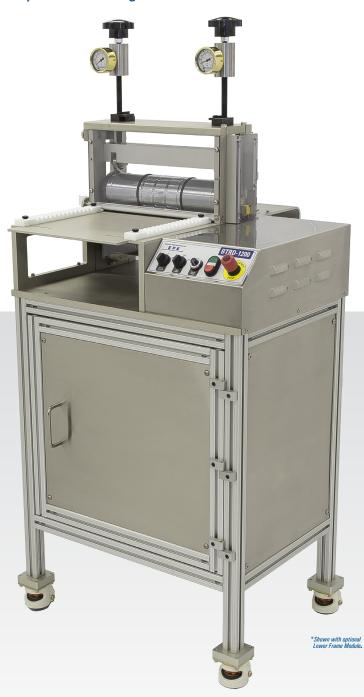

### **MACHINE OPTIONS**

- Rotary Die Tooling (Engraved or Flexible)
- Hydra-Jack Style Pressure Bridge
- Unwind(s)
- Rewind(s)
- Outfeed Conveyor
- Lower Frame Module

- Functional Specification (FS)
- Factory Acceptance Test (FAT)