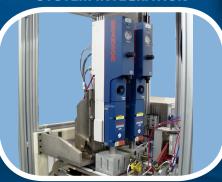

# ENGINEERED PRODUCTION EQUIPMENT, INC.

**Designers and Builders of Custom Production Machinery** 

The wider format benchtop rotary diestation BTRD-1200 easily and efficiently die cuts, slits and embosses thin substrate products. The BTRD-1200 is designed for a wide range of thin substrate materials including films, foils, foams, papers and composites.

All of the BTRD Series machines are equipped with intuitive controls for user-friendly operation. In addition, the BTRD Series machines are designed for easy format changes with "drop-in" tooling.