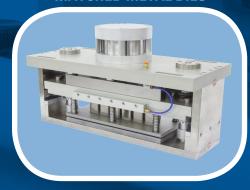

### **MACHINE OPTIONS**

- Rotary Die Tooling (Engraved or Flexible)
- Hydra-Jack Style Pressure Bridge
- Unwind(s)
- Rewind(s)
- Outfeed Conveyor
- Lower Frame Module

- Functional Specification (FS)
- Factory Acceptance Test (FAT)

### **NARROW WEB CONVERTING & HANDLING**

**MATERIAL HANDLING** 

**AUTOMATED ASSEMBLY** 

**PACKAGING & POUCHING** 

**MATCHED METAL DIES** 

**INDUSTRIAL CONTROLS** 

**SYSTEM INTEGRATION** 

**ENGINEERED PRODUCTION EQUIPMENT, INC.** 