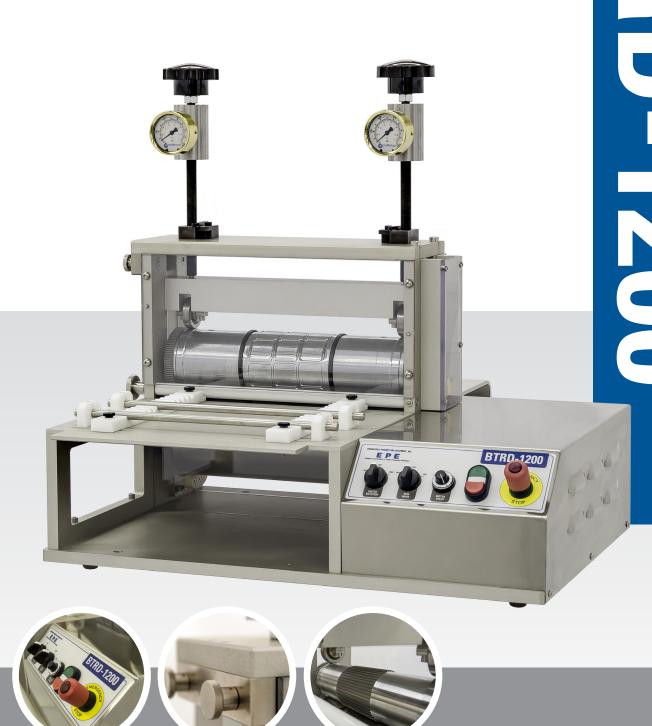

# ENGINEERED PRODUCTION EQUIPMENT, INC.

**Designers and Builders of Custom Production Machinery** 

The wider format benchtop rotary diestation BTRD-1200 easily and efficiently die cuts, slits and embosses thin substrate products. The BTRD-1200 is designed for a wide range of thin substrate materials including films, foils, foams, papers and composites.

All of the BTRD Series machines are equipped with intuitive controls for user-friendly operation. In addition, the BTRD Series machines are designed for easy format changes with "drop-in" tooling.

### STANDARD FEATURES

- Compact Footprint
- User Friendly Controls
- Easy Setup / Changeover
- Zero Web Up
- Continues Roll or Sheet Feeding
- Manually Adjustable
  Die Pressure
- Guarded Cutting Area
- GMP Compliant Product Contact Surfaces

### TYPICAL APPLICATIONS

- Processing Hand Draw Downs
- Coat Weight Sampling
- Clinical / Pilot-Scale Processing
- Die Cutting